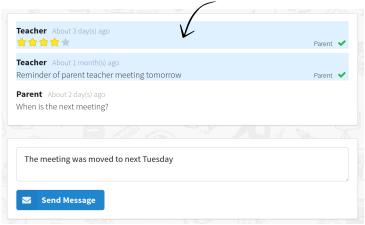

#### **Parents**

Parents can view all student assignments and monitor performance & attendance

Communicate important messages

.... or chat with parents directly

Real-time read notifications

© 2020 ClassroomAPP Inc. 10 / 12