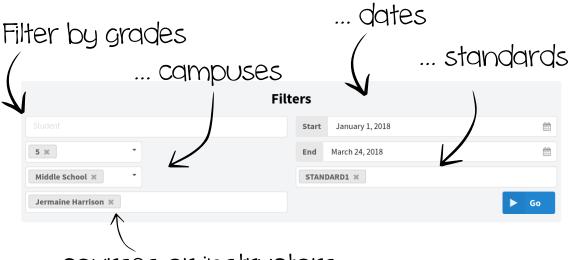

### Analytics & Metrics

| Content          | Visits | Total (hours) | Average (minutes) |
|------------------|--------|---------------|-------------------|
| ck12.org         | 1527   | 422           | 17                |
| oercommons.com   | 1522   | 414           | 16                |
| pearson.com      | 1460   | 412           | 17                |
| mgh.com          | 1444   | 408           | 17                |
| thinkcentral.com | 1459   | 408           | 17                |
| wikipedia.org    | 1455   | 404           | 17                |

| Content     | Standard  | Students | Correlation | ROI        |
|-------------|-----------|----------|-------------|------------|
| Publisher A | STANDARD1 | 520      | +22%        | 7.51 %/\$  |
| Publisher B | STANDARD1 | 347      | +6 %        | +1.13 %/\$ |
| Publisher C | STANDARD1 | 120      | +4 %        | +0.75 %/\$ |
| Publisher D | STANDARD1 | 215      | +3 %        | +0.56 %/\$ |
| Publisher E | STANDARD1 | 412      | -3 %        | -0.57 %/\$ |
| Publisher F | STANDARD1 | 136      | -17%        | -6.76 %/\$ |

Measure impact of paid and free resources

© 2020 ClassroomAPP Inc. 6 / 12