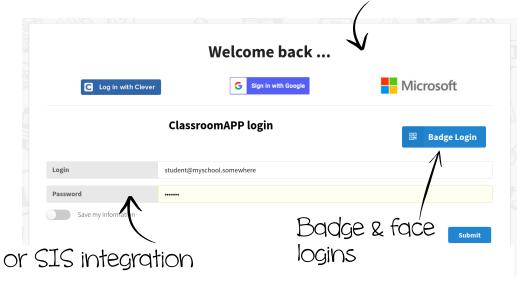

### Apps & Single Sign-on

All content & apps open with SSO

© 2020 ClassroomAPP Inc. 8 / 12

#### **Inquiries**

Tel: +1-833-CLSSRM1 (+1-833-257-7761) info@classroomapp.com http://www.classroomapp.com

ClassroomAPP Inc. 16192 Coastal Highway, Lewes, DE 19958

Single Sign-on Log in once and start teaching right away