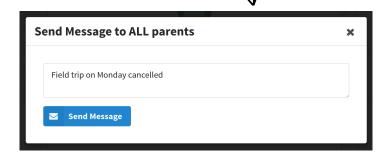

#### **Parents**

Parents can view all student assignments and monitor performance & attendance

Communicate important messages

.... or chat with parents directly

Real-time read notifications

© 2020 ClassroomAPP Inc. 10 / 12