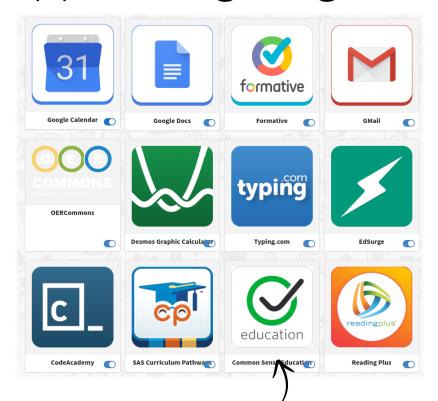

### All tools in one place!

Sign in only once & access all your apps & content

All your teaching tools in one place ... Like Your Swiss-Army knife

© 2020 ClassroomAPP Inc. 3 / 12