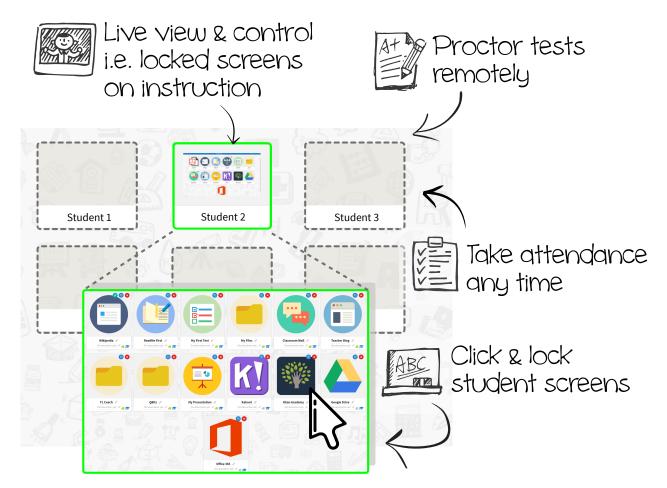

# Distance / Hybrid Learning

Secure video conferencing built-in to the application

Student sign-on ... start teaching automatically (SSO) right away! Student sign-on

ANSWER Monitor & control student screens

Automated attendance, proctoring & participation

© 2020 ClassroomAPP Inc. 2/12

### Live view at any distance

© 2020 ClassroomAPP Inc. 4 / 12